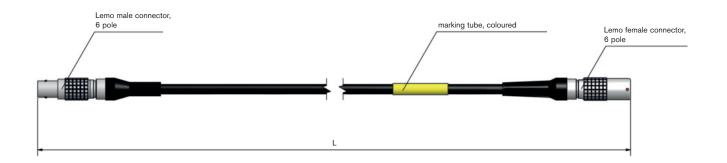

#### Configuration example:

| item no.         | length "L"<br>in cm |
|------------------|---------------------|
| S3833-4291-00100 | 100                 |

|         | Connector:                    |
|---------|-------------------------------|
| side 1: | Lemo male connector, 6 pole   |
| side 2: | Lemo female connector, 6 pole |