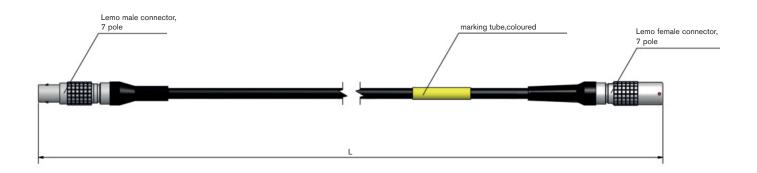

### Configuration example:

| item no.         | length "L"<br>in cm |
|------------------|---------------------|
| S3833-4534-00700 | 700                 |

|         | Connector:                    |
|---------|-------------------------------|
| side 1: | Lemo male connector, 7 pole   |
| side 2: | Lemo female connector, 7 pole |
|         |                               |