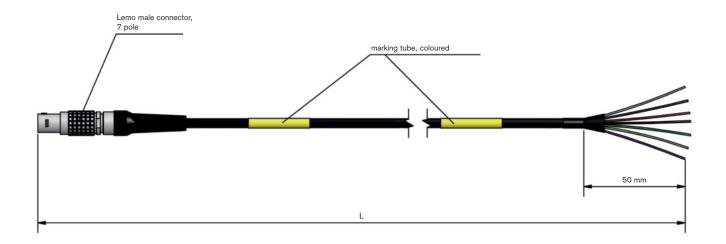

## **SENSOR CABLE**

with 7 pole Lemo male connector and stripped end

#### Configuration example:

| item no.         | length "L"<br>in cm |
|------------------|---------------------|
| S3833-4329-00600 | 600                 |

|                    | Connector:                               |
|--------------------|------------------------------------------|
| side 1:<br>side 2: | Lemo male connector, 7 pole stripped end |