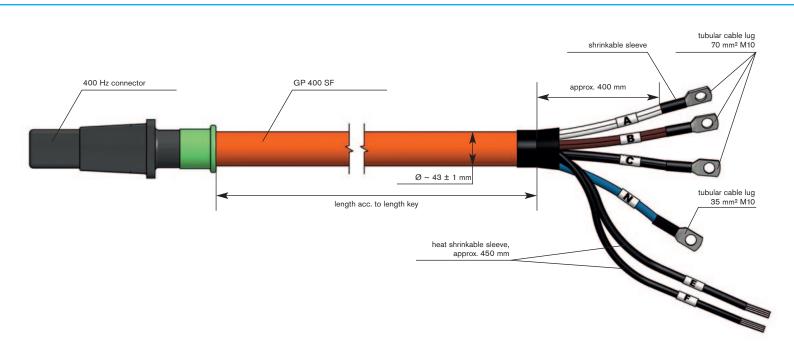

## SAB 400 Hz cable for mobile GPUs with connectors

## Pin assignment:

| 400 Hz<br>connector | cable                            | connection piece                                          |
|---------------------|----------------------------------|-----------------------------------------------------------|
| pin A               | 2 x wh (35 mm²)                  | tubular cable lug 70 mm², M10                             |
| pin B               | 2 x bn (35 mm²)                  | tubular cable lug 70 mm <sup>2</sup> , M10                |
| pin C               | 2 x bk (35 mm²)                  | tubular cable lug 70 mm <sup>2</sup> , M10                |
| pin N               | 1 x bu (35 mm²)                  | tubular cable lug 35 mm², M10                             |
| pin E               | cores 1-9 (1 mm <sup>2</sup> )   | cores pulled into shrinkable sleeves, core ends untreated |
| pin F               | cores 10-18 (1 mm <sup>2</sup> ) |                                                           |