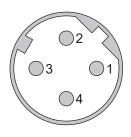

| connection diagram/pin assignment |        |               |  |
|-----------------------------------|--------|---------------|--|
| side 1                            | 1:1    | side 2        |  |
| M12 connector                     | core   | M12 connector |  |
| pin 1                             | yellow | pin 1         |  |
| pin 2                             | white  | pin 2         |  |
| pin 3                             | orange | pin 3         |  |
| pin 4                             | blue   | pin 4         |  |
| housing                           | screen | housing       |  |