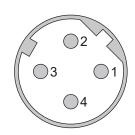

| connection diagram/pin assignment |        |               |  |
|-----------------------------------|--------|---------------|--|
| side 1                            | 1:1    | side 2        |  |
| M12 connector                     | core   | M12 connector |  |
| pin 1                             | yellow | pin 1         |  |
| pin 2                             | white  | pin 2         |  |
| pin 3                             | orange | pin 3         |  |
| pin 4                             | blue   | pin 4         |  |
| housing                           | screen | housing       |  |