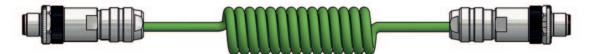

## **ETHERNET CABLE**

Helix cable with axial outlets and M12 D-coded male connectors

Application: Cat. 5 Profinet cable as helix cable for mobile use on machines and systems.

|                    | Technical Data:                                                                                                                      |
|--------------------|--------------------------------------------------------------------------------------------------------------------------------------|
| Temperature range: | -30 °C to +80 °C                                                                                                                     |
| Voltage:           | max. 113 V                                                                                                                           |
| Connection side 1: | M12 D-coded                                                                                                                          |
| Connection side 2: | M12 D-coded                                                                                                                          |
| Marking:           | yellow marking tube with marking: item number - order number - length - certification mark, with customer identification on request! |

|                 | Cable characteristics:          |  |  |
|-----------------|---------------------------------|--|--|
| SAB item no.:   | L0616-9066                      |  |  |
| Dimension:      | 2 x 2 x 26 AWG                  |  |  |
| Conductor:      | bare copper strands, fine wires |  |  |
| Insulation:     | SABIX®                          |  |  |
| Screen:         | tinned copper braiding          |  |  |
| Outer sheath:   | PUR, green (similar RAL 6018)   |  |  |
| Outer diameter: | approx. 6,1 mm                  |  |  |