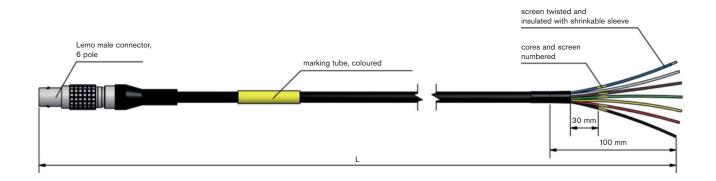

## SENSOR CABLE

with 6 pole Lemo male connector and stripped end

## **Application:**

sensor cable, open ends

|                         | Cable data:                           |
|-------------------------|---------------------------------------|
| Construction:           | 7 x AWG26                             |
| Insulation:             | TPFK                                  |
| Screen:                 | overall screen >80%                   |
| Outer sheath:           | PUR 420, colour black, mat surface    |
| Outer diameter:         | approx. 4,3 mm                        |
| Min.<br>bending radius: | 10 x d                                |
| Peak operating voltage: | max. 350 V                            |
| Temperature range:      | -40/+90 °C (+125 °C / 2500h)          |
| Oil resistance:         | very good - TMPU acc. to EN50363-10-2 |
|                         |                                       |

### Configuration example:

| item no.         | length "L"<br>in cm |
|------------------|---------------------|
| S3833-4080-00050 | 50                  |

|         | Connector:                  |  |
|---------|-----------------------------|--|
| side 1: | Lemo male connector, 6 pole |  |
| side 2: | stripped end                |  |