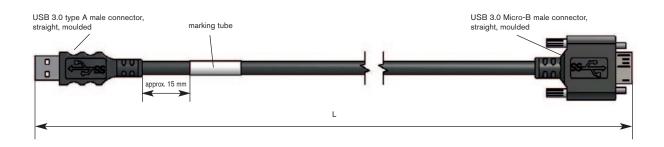

## USB 3.0 CABLE WITH MOULDED CONNECTOR

USB 3.0 cable with moulded type A and Micro-B male connector

|         | Connector:                          |
|---------|-------------------------------------|
| side 1: | USB 3.0 type A male connector       |
| side 2: | USB 3.0 type Micro-B male connector |

## SAB marking:

item number, order number, length