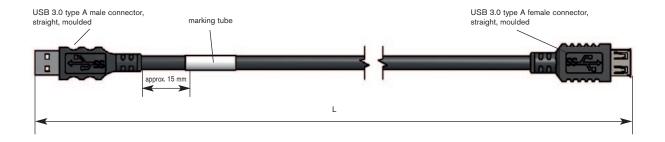

# **USB 3.0 CABLE WITH MOULDED CONNECTOR**

## Configuration example:

| item no.         | length "L"<br>in cm |
|------------------|---------------------|
| S0604-4005-00050 | 50                  |
| S0604-4005-00100 | 100                 |
| S0604-4005-00200 | 200                 |
| S0604-4005-00300 | 300                 |
| S0604-4005-00500 | 500                 |

|         | Connector:                      |  |
|---------|---------------------------------|--|
| side 1: | USB 3.0 type A male connector   |  |
| side 2: | USB 3.0 type A female connector |  |