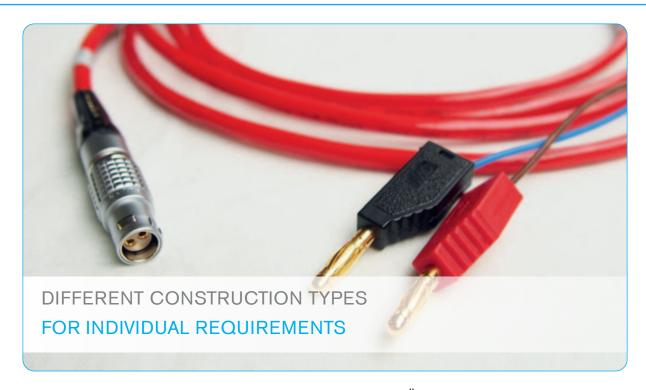

## You can choose from the following plug connectors:

- Lemo plug connector
- ODU plug connector
- Fischer plug connector
- Yamaichi plug connector
- segment plug

#### Connection ends for example:

- round plug connector 2-pole 2 x segment plugs
- Lemo round plug connector 6-pole 2 x segment plugs