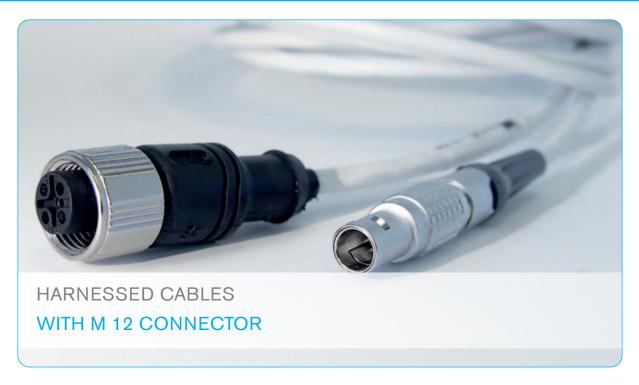

## Sensor cable

with M12 plug connector

Harnessed sensor cable with a round plug connector and a M12 connector for the linking of the sensor (for example pressure sensor) with a module. The harnessed product can be designed according to the individual application. There are different plug and cable types available.

#### You can choose from the following plug connectors:

- M12 connector, molded
- Lemo round connector
- ODU round connector