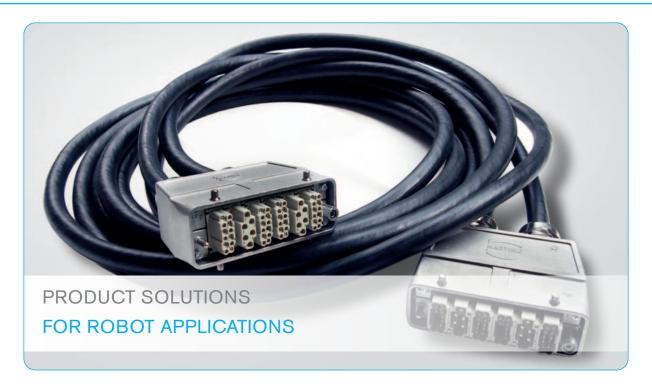

### Special cable

with male connector and socket plug assembly

Another industrial sector in which SAB cable harnessing products are used is the robot industry. We offer a variety of product solutions which are adapted to the individual application conditions, for example a cable harness product for the control of the robot welding tongs. For this cable harness a divided, abrasion resistant servo cable is used that is connected to heavy industrial connectors with a double cable outlet.

#### **CABLE CONSTRUCTION**

**conductor:** bare copper strands

core insulation: TPK

screen: tinned copper braiding

outer sheath: PUR

sheath colour: black (RAL 9005)

#### You can choose from the following plug connectors:

- Harting plug connector
- Weidmüller plug connector
- Wieland plug connector