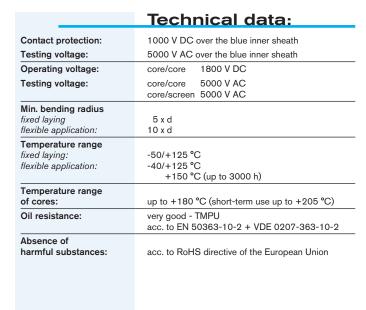

## **Outstanding features:**

temperature resistance up to +150 °C (up to 3000 hours)

- high flexibility
- high abrasion resistance
- easy harnessing

| item no. | no. of cores<br>x cross section<br>n x mm <sup>2</sup> | largest<br>single wire<br>ø mm | outer-ø<br>± 5%<br>mm | copper<br>figure<br>kg/km | cable<br>weight<br>≈ kg/km |
|----------|--------------------------------------------------------|--------------------------------|-----------------------|---------------------------|----------------------------|
| 38339800 | 2 x 0,25                                               | 0,11                           | 6,5                   | 21,3                      | 61                         |
| 38339805 | 4 x 0,25                                               | 0,11                           | 7,2                   | 28,1                      | 79                         |
| 38339801 | 2 x 0,50                                               | 0,16                           | 7,1                   | 28,1                      | 74                         |
| 38339802 | 2 x 1,00                                               | 0,16                           | 7,8                   | 42,5                      | 94                         |
| 38339803 | 2 x 1,50                                               | 0,16                           | 8,4                   | 55,8                      | 113                        |
| 38339813 | 4 x 1,50                                               | 0,16                           | 9,4                   | 88,5                      | 156                        |