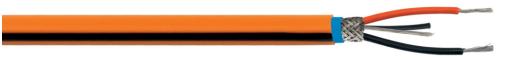

## HIGH VOLTAGE MEASURING CABLE

HV measuring cable with increased contact protection

Marking for HV measuring cable 38339800: SAB BRÖCKSKES · D-VIERSEN · ½ HV-Messleitung (2x0,25mm²) ½ C6

Application: The high voltage measuring cable is used in the development of electric vehicles where scoop-proof testing & measuring of up to 1800 V DC operating voltage and application in the high voltage environment of electromobility takes place. Examples of applications are HV power electronics, HV batteries, electric motors, inverters, etc. High voltage measuring cables are used on the test benches and in test vehicles.

|                  | Construction:                                      |  |  |  |  |
|------------------|----------------------------------------------------|--|--|--|--|
| Conductor:       | tinned copper strands, extra fine wires            |  |  |  |  |
| Insulation:      | FEP                                                |  |  |  |  |
| Colour code:     | black and red                                      |  |  |  |  |
| Stranding:       | in layers<br>with tinned copper drain wire, AWG 24 |  |  |  |  |
| Screen:          | alu foil and tinned copper braiding                |  |  |  |  |
| Inner sheath:    | FEP, colour: sky blue                              |  |  |  |  |
| Sheath material: | PUR                                                |  |  |  |  |
| Sheath colour:   | orange with black vertical stripes                 |  |  |  |  |