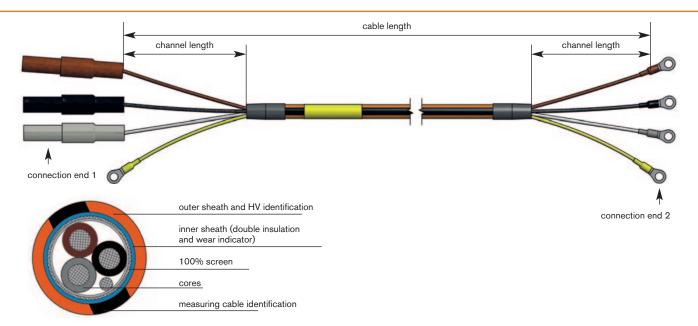

## Connectors:

Safety lab plugs 1000 V, CAT III, brown, grey and black, 4 mm cable lug M4

|                                   | Connection end:                                          |
|-----------------------------------|----------------------------------------------------------|
| Stripping length:                 | 250 mm                                                   |
| Screen:                           | led out with filler and insulated with shrinkable sleeve |
| Temperature range of single core: | -55°C / +180°C                                           |

#### **CONFIGURATION EXAMPLE**

| item no.     | connection<br>cable length<br>[mm] | stripping length [mm] |              |                                     |
|--------------|------------------------------------|-----------------------|--------------|-------------------------------------|
|              |                                    | connection 1          | connection 2 | safety lab plugs +<br>M4 cable lugs |
| T645-062-913 | 6500                               | 250                   | 250          |                                     |

Total cable and channel lengths can be realised on customer's request.