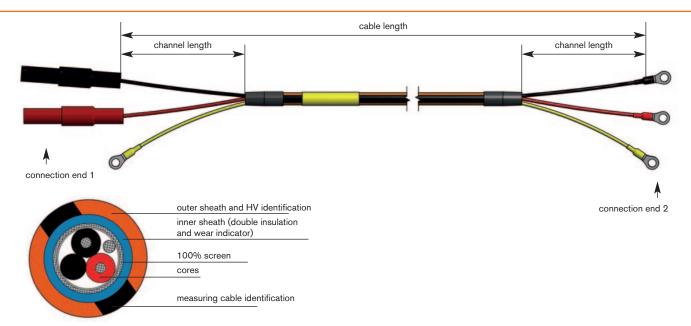

### Connectors:

Safety lab plugs 1000 V, CAT III, red and black, 4 mm cable lug M4

|                                   | Connection end:                                          |  |  |  |
|-----------------------------------|----------------------------------------------------------|--|--|--|
| Stripping length:                 | 250 mm                                                   |  |  |  |
| Screen:                           | led out with filler and insulated with shrinkable sleeve |  |  |  |
| Temperature range of single core: | -55°C / +180°C                                           |  |  |  |

#### **CONFIGURATION EXAMPLE**

| item no.     | connection<br>cable length<br>[mm] | single channel length [mm] |           |                    |
|--------------|------------------------------------|----------------------------|-----------|--------------------|
|              |                                    | channel 1                  | channel 2 | safety lab plugs + |
| T645-062-912 | 6500                               | 250                        | 250       | M4 cable lugs      |

Total cable and channel lengths can be realised on customer's request.